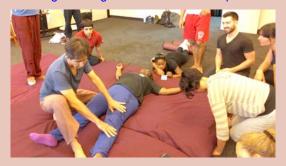

## STRUCTURAL ENERGY LINES

Learn the Ancient Khmer Energy Lines, first taught in Chiang Mai by Ajahn Poo (Itthidet Manarat Ongdam) and then later adapted and transmitted by Mike

## The course focuses on:

- 1) Using correct thumbing and body mechanics to generate power from the hara using body weight rather than muscular effort.
- 2) Learning the locations of the ancient Khmer energy lines, from the tips of fingers and toes to the top of the head.
- 3) Connecting and moving energy through the channels, rather than just touching the energy. This creates a longer lasting benefit for most orthopedic-related conditions.